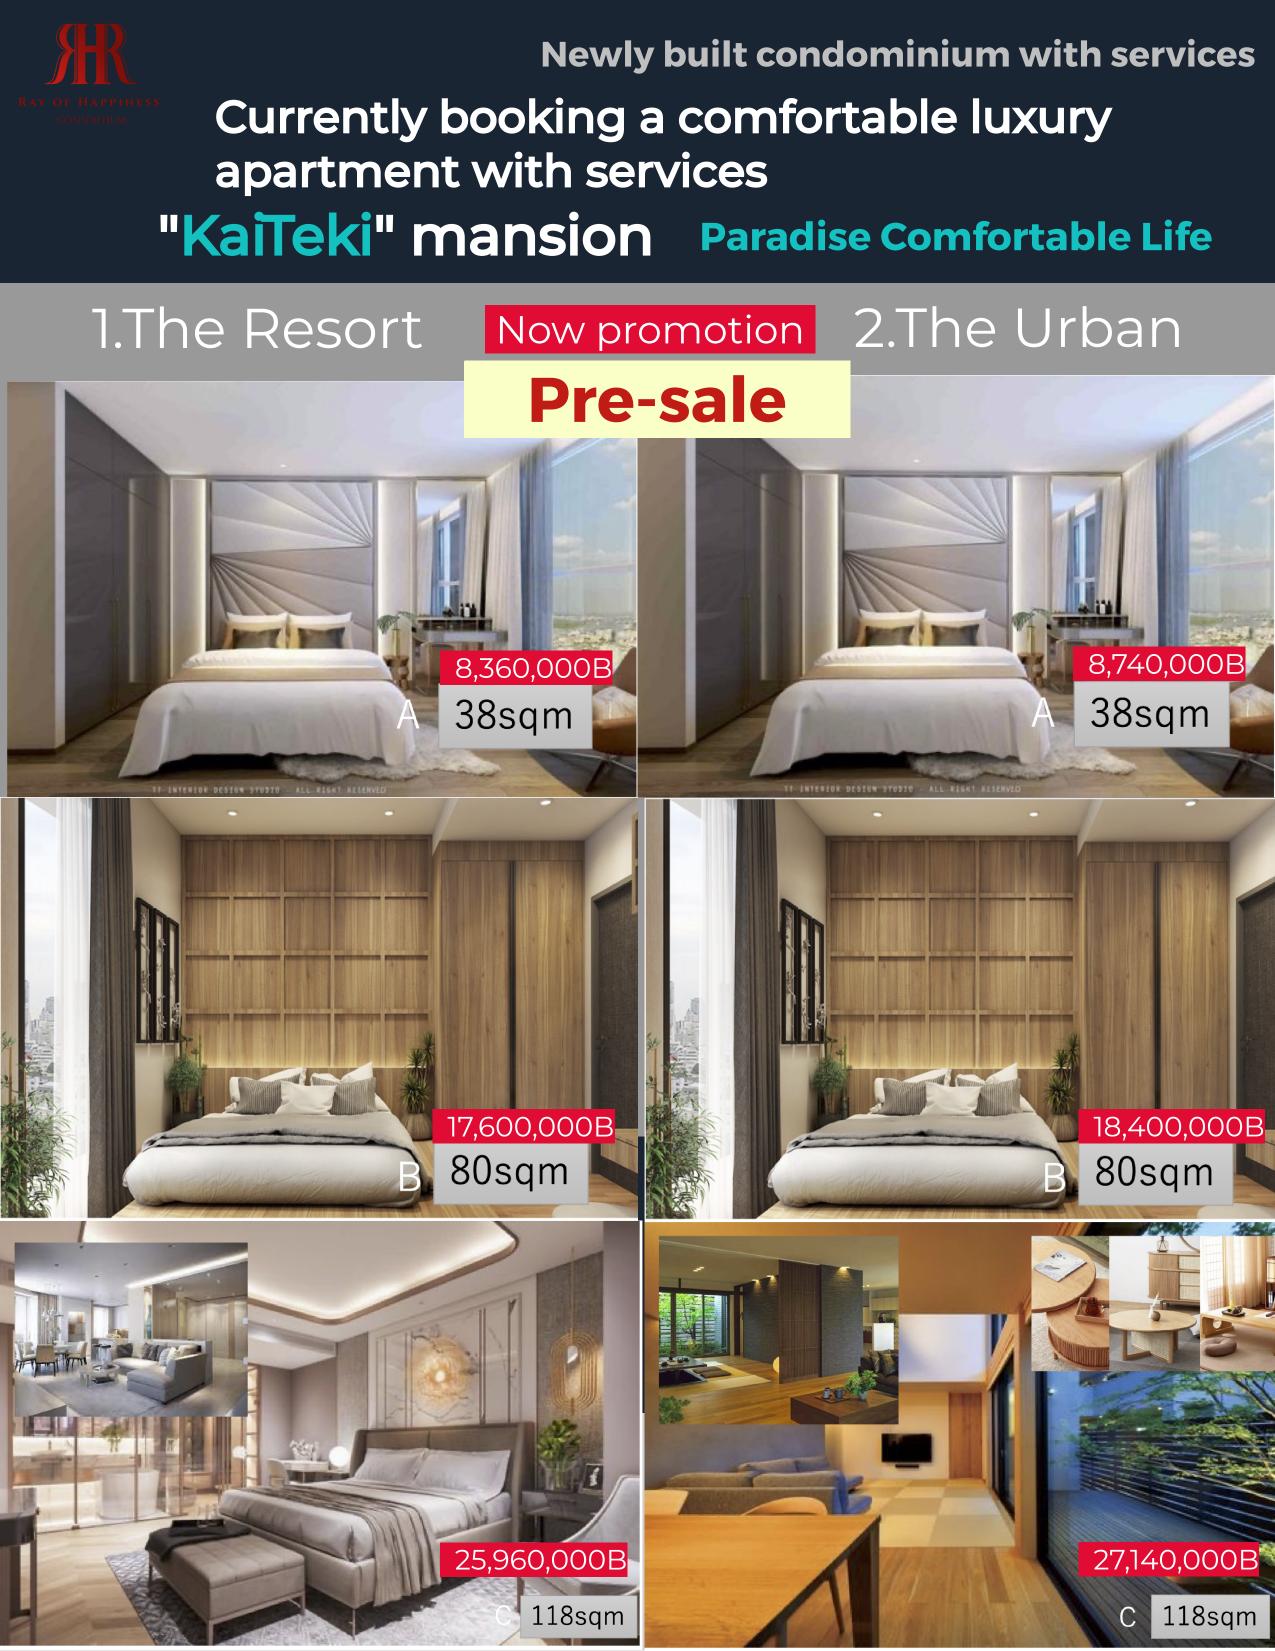

### **ROJECT NAME: KaiTeki Mansion**

Address:Thung Wat Don Sathon Bangkok LAND AREA : 5-0-24Rai PROJECT DETAILS The Urban Condominium : 350 units (30floors) The Resort Condominium : 216 units (22 floors) TENURE: 566 Freehold Residences 2 Buildings (The Urban & The Resort) PARKING LOT : 480 Lots (Ray of Happiness Parking:700 car) TYPE OF UNITS: Resort 1 Bedroom 38sq.m

3 Bedrooms 118sq.m Urban 1 Bedroom 38sq.m 2 Bedrooms 80sq.m 3 Bedrooms 118sq.m

2 Bedrooms 80sq.m

**IO% UP** 

### WORTHY INVESTMENT

**Promotion now** 

# "KaiTeki" mansion Paradise comfortable life

Includes services for hotels, commercial facilities, nursing care, hospitals, medical examinations, delivery, and cleaning.

**CONTACT** 

in the city

Hideaki Takahashi(Japanese)