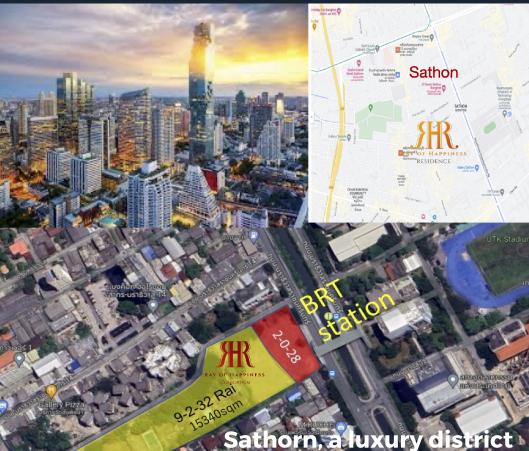

### **ROJECT NAME: KaiTeki Mansion**

Address:Thung Wat Don Sathon Bangkok LAND AREA : 5-0-24Rai PROJECT DETAILS The Urban Condominium : 350 units (30floors) The Resort Condominium : 216 units (22 floors) TENURE: 566 Freehold Residences 2 Buildings (The Urban & The Resort) PARKING LOT : 480 Lots (Ray of Happiness Parking:700 car) TYPE OF UNITS: Resort 1 Bedroom 38sq.m

3 Bedrooms 118sq.m Urban 1 Bedroom 38sq.m 2 Bedrooms 80sq.m 3 Bedrooms 118sq.m

2 Bedrooms 80sq.m

**IO% UP** 