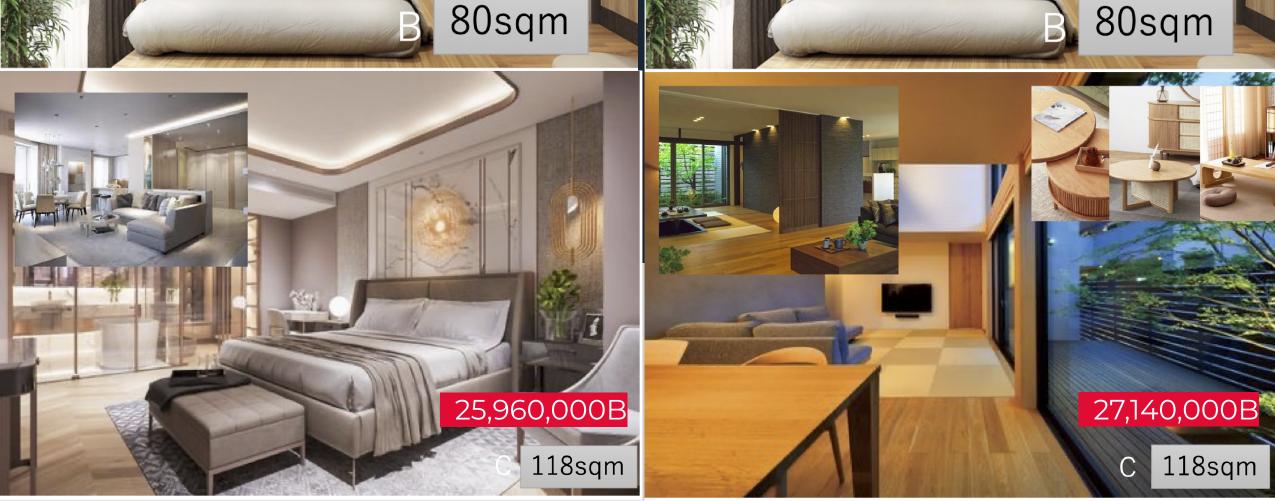

3 Bedrooms 118sq.m Urban 1 Bedroom 38sq.m 2 Bedrooms 80sq.m 3 Bedrooms 118sq.m

2 Bedrooms 80sq.m

**IO% UP** 

### WORTHY INVESTMENT

**Promotion now** 

Newly built condominium with services

8,740,000B

18,400,000B

38sqm

## 1.The Resort Now promotion 2.The Urban

8,360,000B

17,600,000B

38sqm

**Pre-sale** 