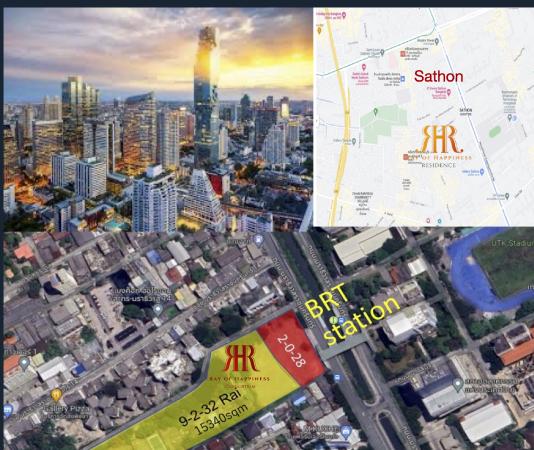

### **ROJECT NAME: KaiTeki Mansion**

Address:Thung Wat Don Sathon Bangkok LAND AREA : 5-0-24Rai PROJECT DETAILS The Urban Condominium : 350 units (30floors) The Resort Condominium : 216 units (22 floors) TENURE: 566 Freehold Residences 2 Buildings (The Urban & The Resort) PARKING LOT : 480 Lots (Ray of Happiness Parking:700 car) TYPE OF UNITS: Resort 1 Bedroom 38sq.m

#### (市中心高档区萨托)