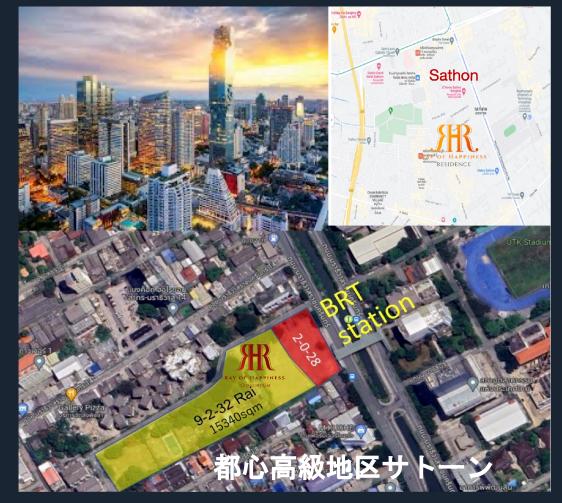

## START 220,000-230,000THB(SQM)

A COMPREHENSIVE PROJECT
THAT COMBINES A HOTEL, URBAN RESIDENCE,
RESORT RESIDENCE, AND HOSPITAL FOR CHILDREN & SENIORS.

#### ROJECT NAME: KaiTeki Mansion

Address:Thung Wat Don Sathon Bangkok

LAND AREA: 5-0-24Rai PROJECT DETAILS

The Urban Condominium: 350 units (30floors)

The Resort Condominium: 216 units (22 floors)

TENURE: 566 Freehold Residences

2 Buildings (The Urban & The Resort)

PARKING LOT: 480 Lots

(Ray of Happiness Parking:700 car)

TYPE OF UNITS: