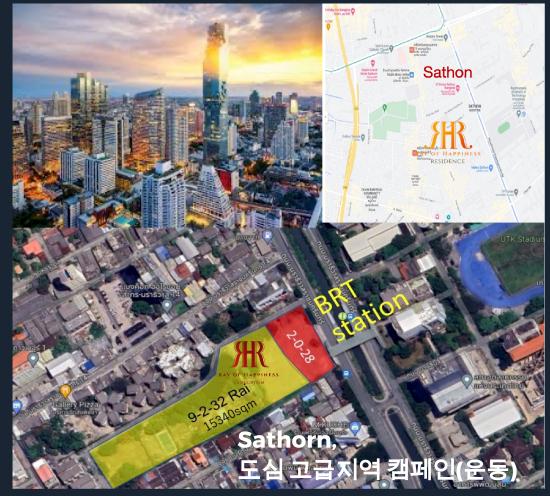

#### ROJECT NAME: KaiTeki Mansion

Address:Thung Wat Don Sathon Bangkok

LAND AREA: 5-0-24Rai PROJECT DETAILS

The Urban Condominium: 350 units (30floors)

The Resort Condominium: 216 units (22 floors)

TENURE: 566 Freehold Residences